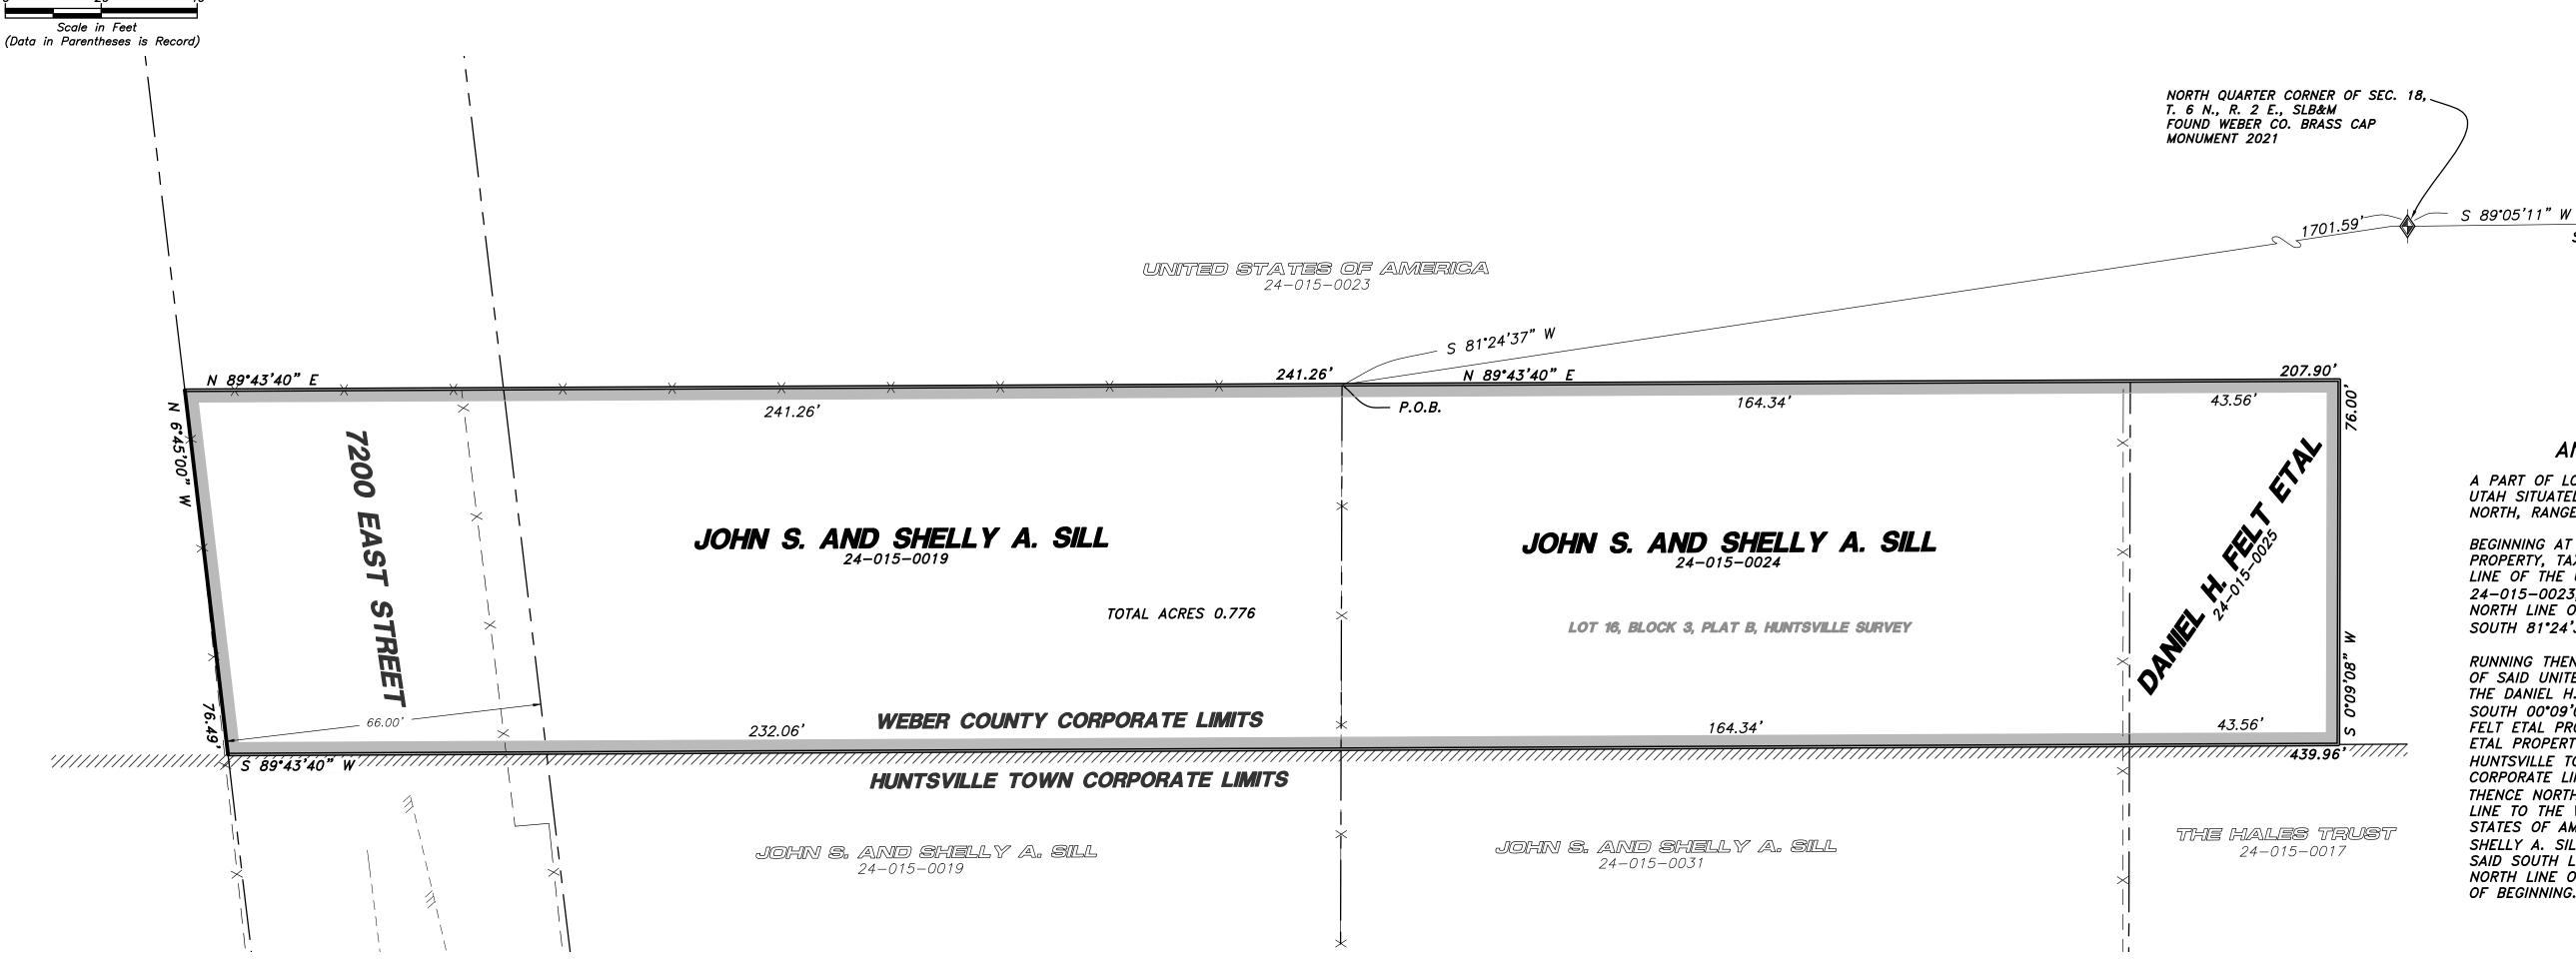

A PART OF THE NORTHWEST QUARTER OF SECTION 18, TOWNSHIP 6 NORTH, RANGE 2 EAST, SALT LAKE BASE & MERIDIAN NOVEMBER 2021

## ANNEXATION BOUNDARY DESCRIPTION

NORTHEAST CORNER OF SEC. 18, T. 6 N., R. 2 E., SLB&M

2622.29

FOUND WEBER CO. BRASS CAP

MONUMENT 2021

SECTION LINE - BASIS OF BEARING

A PART OF LOT 16, BLOCK 3, PLAT B, HUNTSVILLE SURVEY, WEBER COUNTY, UTAH SITUATED IN THE NORTHWEST QUARTER OF SECTION 18, TOWNSHIP 6 NORTH, RANGE 2 EAST OF THE SALT LAKE BASE AND MERIDIAN.

BEGINNING AT THE NORTHEAST CORNER OF THE JOHN S. AND SHELLY A. SILL PROPERTY, TAX ID. NO. 24-015-0019, ALSO BEING A POINT ON THE SOUTH LINE OF THE UNITED STATES OF AMERICA PROPERTY, TAX ID. NO. 24-015-0023, LOCATED 2622.29 FEET SOUTH 89°05'11" WEST ALONG THE NORTH LINE OF THE NORTHEAST QUARTER OF SAID SECTION AND 1701.59 FEET SOUTH 81°24'37" WEST FROM THE NORTHEAST CORNER OF SAID SECTION 18;

RUNNING THENCE NORTH 89°43'40" EAST 207.90 FEET ALONG THE SOUTH LINE OF SAID UNITED STATES OF AMERICA PROPERTY TO THE NORTHEAST CORNER OF THE DANIEL H. FELT ETAL PROPERTY, TAX ID. NO. 24-015-0025; THENCE SOUTH 00°09'08" WEST 76.00 FEET ALONG THE EAST LINE OF SAID DANIEL H. FELT ETAL PROPERTY TO THE SOUTHEAST CORNER OF SAID DANIEL H. FELT ETAL PROPERTY, POINT ALSO BEING ON THE EXISTING CORPORATE LIMITS OF HUNTSVILLE TOWN; THENCE SOUTH 89°43'40" WEST 439.96 FEET ALONG SAID CORPORATE LIMITS TO THE WEST RIGHT-OF-WAY LINE OF 7200 EAST STREET; THENCE NORTH 06°45'00" WEST 76.49 FEET ALONG SAID WEST RIGHT-OF-WAY LINE TO THE WESTERLY PROJECTION OF SAID SOUTH LINE OF THE UNITED STATES OF AMERICA PROPERTY AND THE NORTH LINE OF SAID JOHN S. AND SHELLY A. SILL PROPERTY; THENCE NORTH 89°43'40" EAST 241.26 FEET ALONG SAID SOUTH LINE OF THE UNITED STATES OF AMERICA PROPERTY AND THE NORTH LINE OF SAID JOHN S. AND SHELLY A. SILL PROPERTY TO THE POINT OF BEGINNING. CONTAINING 0.776 ACRES.